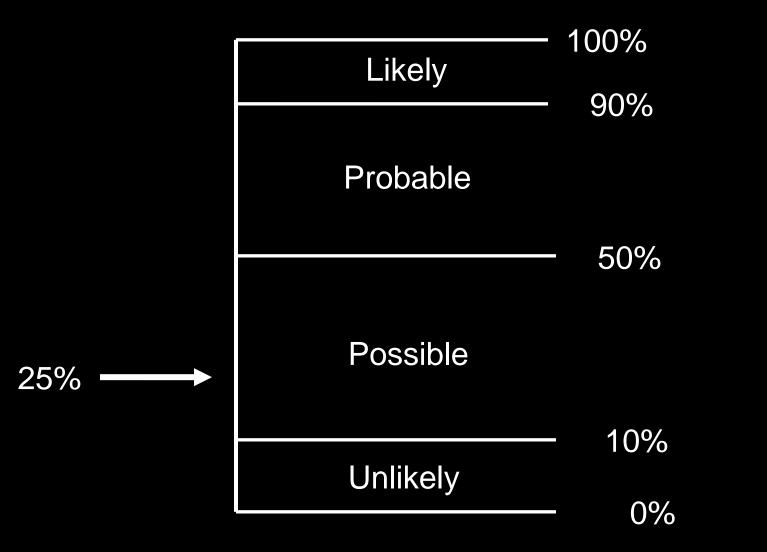

## Simplify Communication

What is the likeliness that ... (hazard) will exceed (threshold)?

What is the likeliness that ... (flooding) will exceed (5 feet)?

| _ |          | 1000/ |
|---|----------|-------|
|   | Likely   | 100%  |
|   | Probable | 90%   |
|   |          | 50%   |
|   | Possible |       |
|   |          | 10%   |
|   | Unlikely | - 0%  |