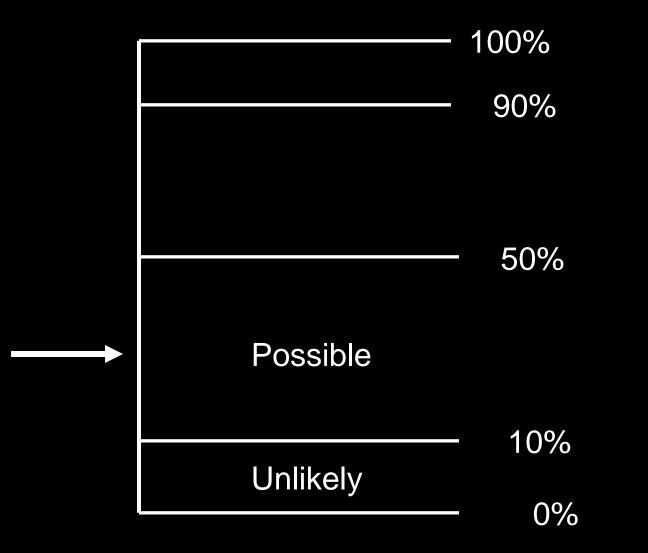

## Simplify Communication

What is the likeliness that ... (hazard) will exceed (threshold)?

What is the likeliness that ... (flooding) will exceed (5 feet)?

| _ |          | 1000/ |
|---|----------|-------|
|   | Likely   | 100%  |
|   | Probable | 90%   |
|   |          | 50%   |
|   | Possible |       |
|   |          | 10%   |
|   | Unlikely | - 0%  |