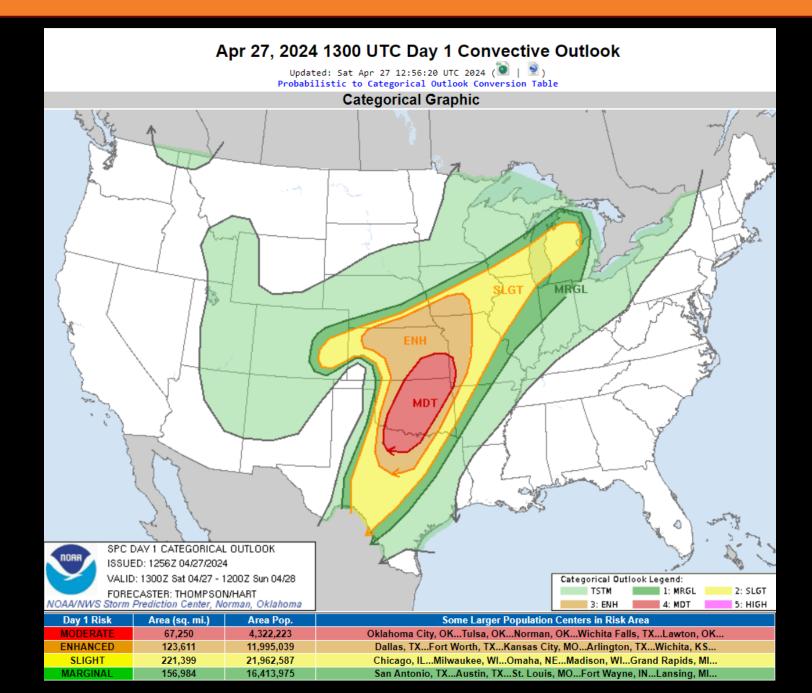

#### **Storm Prediction Center**

#### 5 Risk Words

#### Marginal

Slight

#### Moderate

#### Enhanced

| Word Choices for Severe Weather Risk Communication |
|----------------------------------------------------|
|                                                    |
|                                                    |