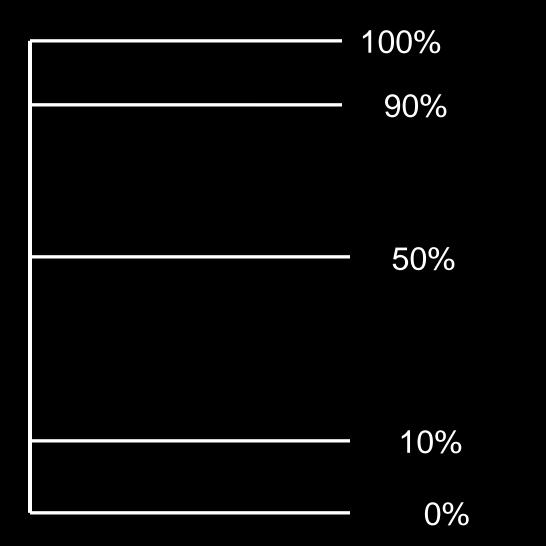

## Simplify Communication

What is the likeliness that ... (hazard) will exceed (threshold)?

What is the likeliness that ... (flooding) will exceed (5 feet)?

| _ |          | 1000/ |
|---|----------|-------|
|   | Likely   | 100%  |
|   | Probable | 90%   |
|   |          | 50%   |
|   | Possible |       |
|   |          | 10%   |
|   | Unlikely | - 0%  |