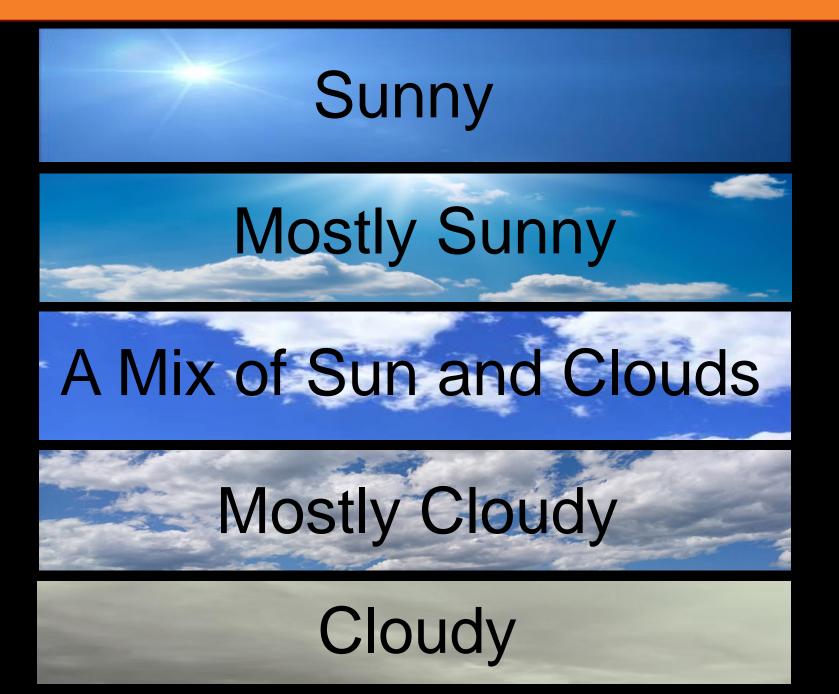

#### Communication: The Last Frontier in Science



Dr. "Hurricane Hal" Needham September 19, 2024

















## Last Science Frontier: Data



#### Last Science Frontier: Data

### Last Science Frontier: Communication

Main



# Insight #5:

# Word Choice is Important











#### **Mostly Sunny**

#### **Partly Cloudy**



### Galveston, Texas





























## Insight #4:

13

## Question What is Communicated

































Photo: ABC News





Photo: Jeremiah Long







# I transformed how I communicate hurricane risk...



#### Probability of Flooding





#### Probability of Wind Damage





**///, geotrek** 







**geotrek** 











# We have not adjusted hurricane communication because....

"This is the way it has always been done..."



#### **Reflection Questions:**

- 1. What are our communication goals with stakeholders?
- 2. What are we doing well?
- 3. What are inefficient or misguided areas of communication that follow "the way it has always been done?"



# Insight #3:

## Simplify Communication







What is the likeliness that ... (hazard) will exceed (threshold)?



What is the likeliness