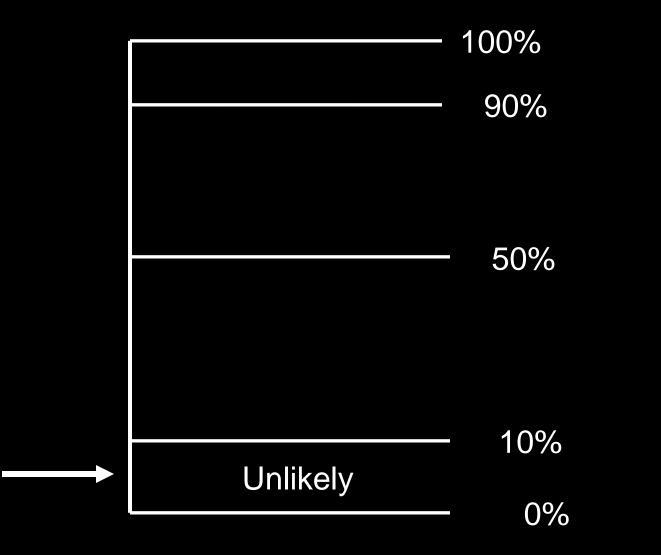

## Simplify Communication

What is the likeliness that ... (hazard) will exceed (threshold)?

What is the likeliness that ... (flooding) will exceed (5 feet)?

| _ |          | 1000/ |
|---|----------|-------|
|   | Likely   | 100%  |
|   | Probable | 90%   |
|   |          | 50%   |
|   | Possible |       |
|   |          | 10%   |
|   | Unlikely | - 0%  |