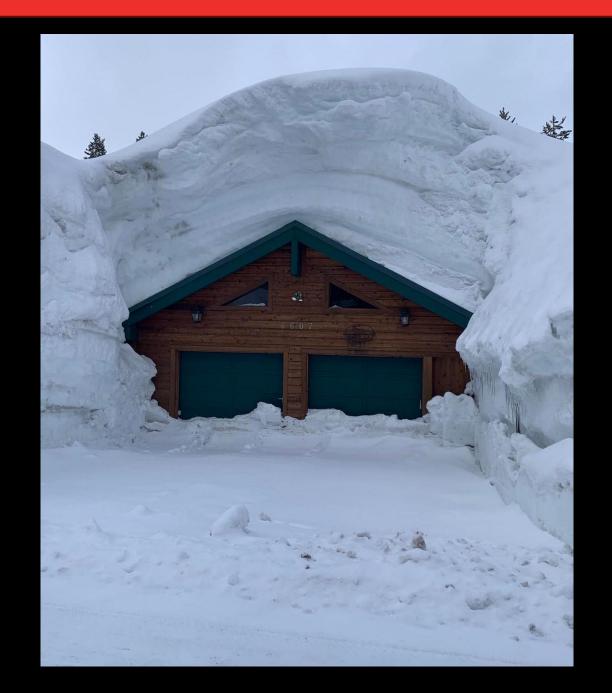

...

Mitch Pacyna is with Mary J Wojciechowski at 103 Hercules Dr.

...

Sep 28, 2022 · Fort Myers Beach, FL · ເ Hopefully didn't make a bad decision to stay !! 8am 40mph winds,,,,SO FAR !!!!

The most extreme events produce conditions outside our frame of reference.

At some point, the numbers don't mean anything to most people.