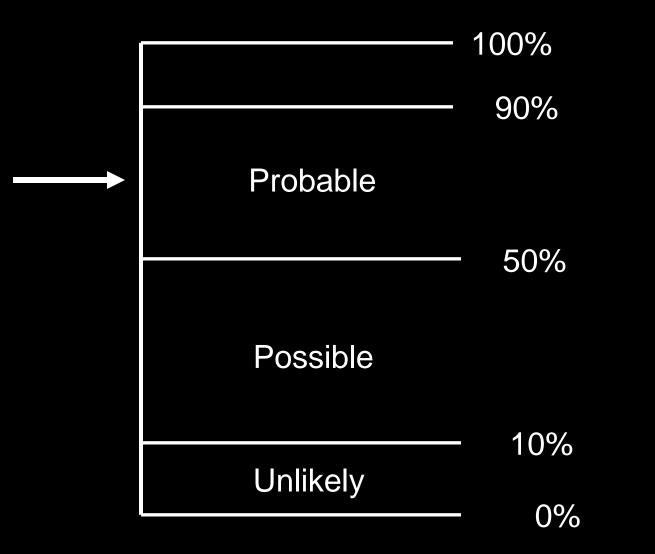

## Simplify Communication

What is the likeliness that ... (hazard) will exceed (threshold)?

What is the likeliness that ... (flooding) will exceed (5 feet)?

| _ |          | 1000/ |
|---|----------|-------|
|   | Likely   | 100%  |
|   | Probable | 90%   |
|   |          | 50%   |
|   | Possible |       |
|   |          | 10%   |
|   | Unlikely | - 0%  |