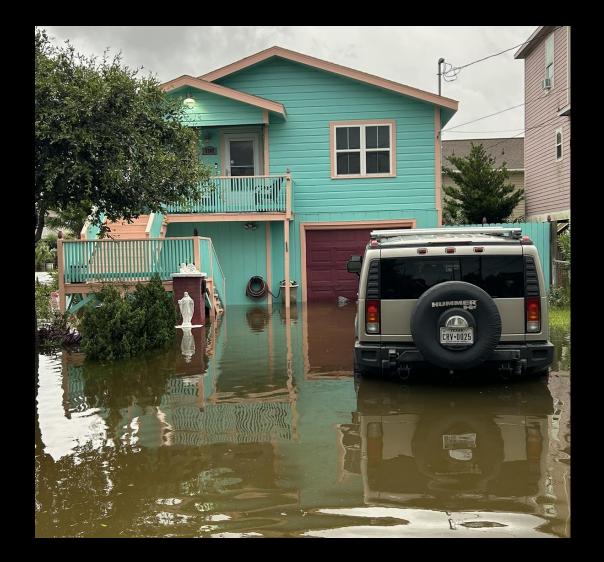

#### Venice, FL

Mitch Pacyna is with Mary J Wojciechowski at 103 Hercules Dr.

...

Sep 28, 2022 · Fort Myers Beach, FL · € Hopefully didn't make a bad decision to stay !! 8am 40mph winds,,,,SO FAR !!!!

Mitch Pacyna is with Mary J Wojciechowski at 103 Hercules Dr.

Sep 28, 2022 · Fort Myers Beach, FL · € Oh boy !!!!

19 comments 28 shares 40.3K views

...

#### Mitch Pacyna is with Mary J Wojciechowski at 103 Hercules Dr.

Sep 28, 2022 · Fort Myers Beach, FL · 🕄

Too late to do anything now !! GOOD BYE BAR ! 27 YEARS in Florida, NEVER SEEN ANYTHING LIKE THIS !!

...

Mitch Pacyna is with Mary J Wojciechowski at 103 Hercules Dr.

...

Sep 28, 2022 · Fort Myers Beach, FL · ເ Hopefully didn't make a bad decision to stay !! 8am 40mph winds,,,,SO FAR !!!!

The most extreme events produce conditions outside our frame of reference.