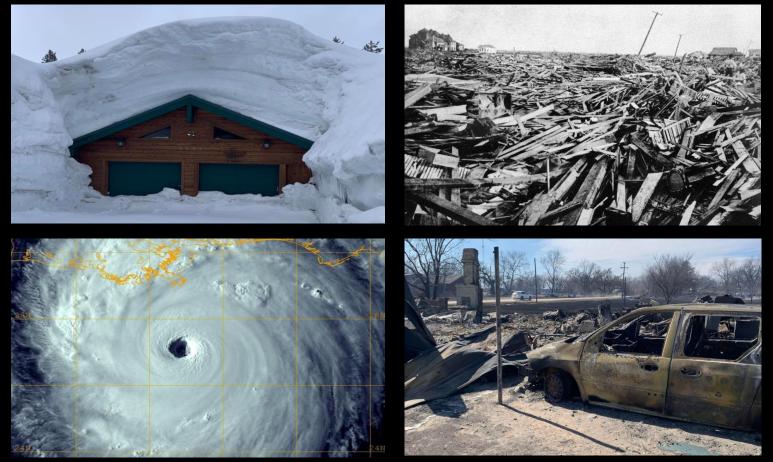

#### Communication: The Last Frontier in Science



Dr. "Hurricane Hal" Needham September 19, 2024

















## Last Science Frontier: Data



#### Last Science Frontier: Data

### Last Science Frontier: Communication

Main



# Insight #5:

# Word Choice is Important











#### **Mostly Sunny**

#### **Partly Cloudy**



### Galveston, Texas





























## Insight #4:

13

## Question What is Communicated

































Photo: ABC News





Photo: Jeremiah Long







# I transformed how I communicate hurricane risk...



#### Probability of Flooding





#### Probability of Wind Damage





**///, geotrek** 







**geotrek** 











# We have not adjusted hurricane communication because....

"This is the way it has always been done..."



#### **Reflection Questions:**

- 1. What are