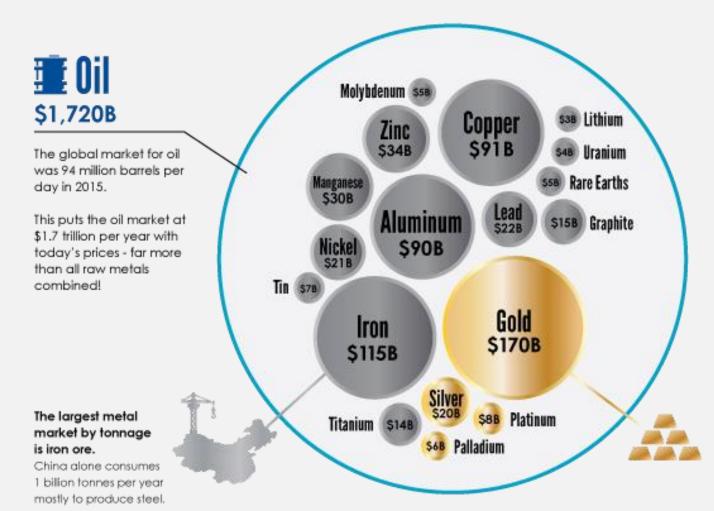

### **Big Oil**

The Oil Market is bigger than all raw metal markets combined

Source: Infomine, BA, World Gold Council Jason Matthey, Cameco, Benchmark Mineral

The world's largest metal market by dollar value is gold.

The physical market is worth \$170 billion per year at today's spot price.