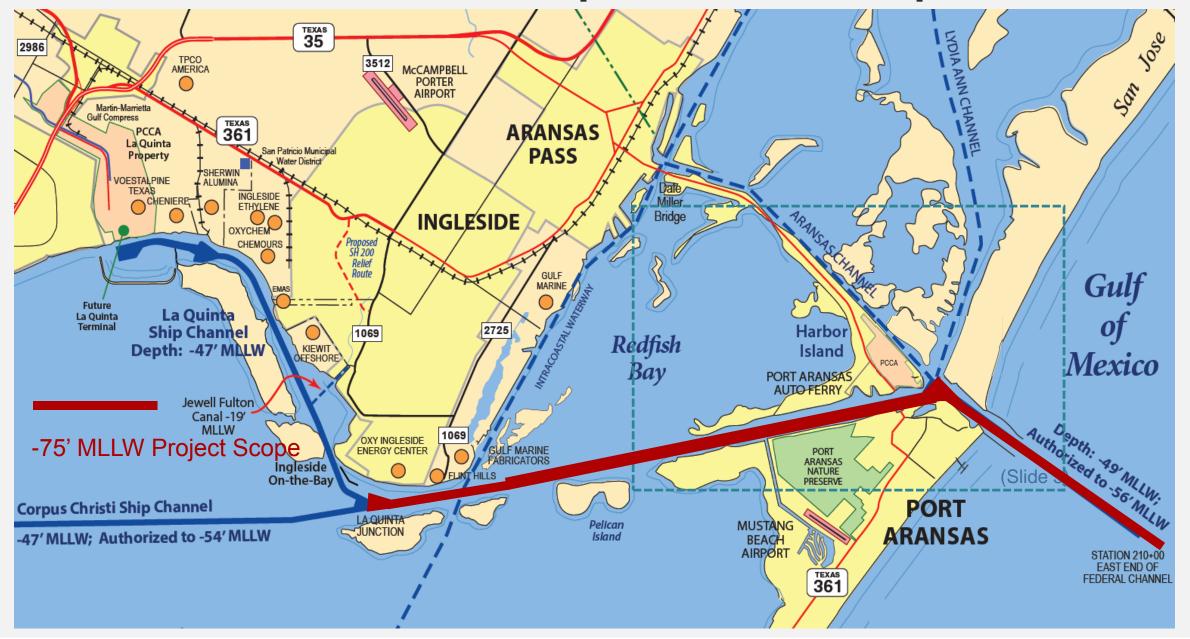

shore Production of Crude Oil



#### **US Crude & Condensate Export Forecast**

Reduced transport costs and higher netbacks for US crude producers make Europe the optimal market for the US to fill first

Destination of US light crude and condensate exports



Source: Wood Mackenzie

#### **Corpus Christi Outbound Crude**

Exports 2016-2018 (Barrels Per Day)



#### Corpus Christi Expected to have Highest % of Crude Exports



Source:

Wood Mackenzie – North American Crude Market Service

## Proposed Marine Terminal Investments in Corpus Christi Could Bring Total US Crude Export Capacity to 4.6 mmbd by 2021



Source:

Wood Mackenzie – North American Crude Market Service





### Implementation of Channel Improvement Project



#### Harbor Island – Future Deep Draft Crude Export Terminal



#### PORT CORPUS CHRISTI

#### PILLARS OF SUCCESS









PORT CORPUS CHRISTI EXPECTATIONS FROM INDUSTRY PARTNERS –
DELIVER WHAT YOU PROMISE

## PORT CORPUS CHRISTI STAY CONNECTED



Facebook

Facebook.com/PortCorpusChristi



Twitter

@POCCAport



Linkedin

PortCorpusChristi

PortofCC.com