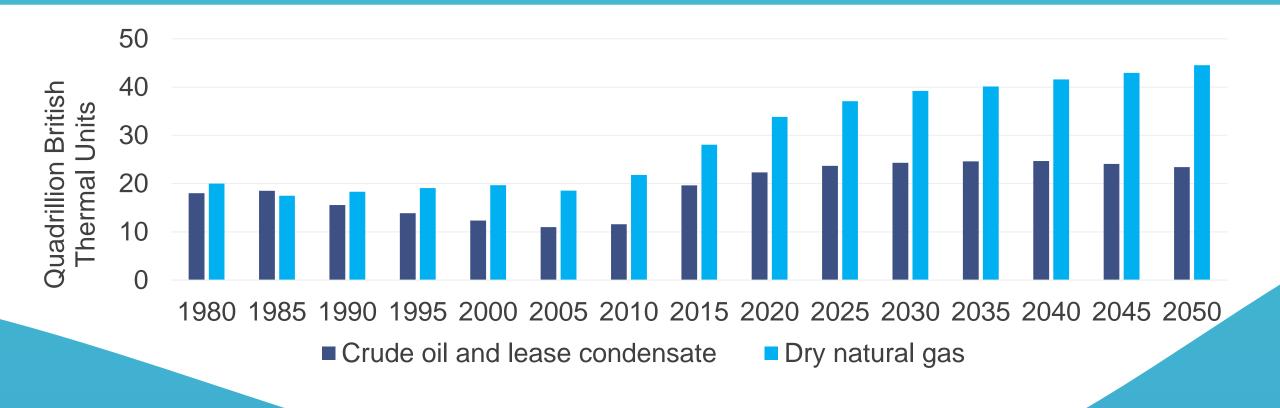

#### US Crude Oil & Natural Gas Production





#### PORT CORPUS CHRISTI

#### \$50 BILLION INDUSTRIAL INVESTMENTS \$10 BILLION FOREIGN DIRECT INVESTMENTS































































































### **Big Oil**

The Oil Market is bigger than all raw metal markets combined

Source: Infomine, BA, World Gold Council Jason Matthey, Cameco, Benchmark Mineral



The world's largest metal market by dollar value is gold.

The physical market is worth \$170 billion per year at today's spot price.

### **US Lower 48 Crude Production to Surpass 11mmbp - 2023**

Permian basin to account for nearly 50% of US onshore production by mid-2020s

US Lower 48 crude and condensate production

Source:



# Texas: Largest Energy Producer in U.S.

(in milli