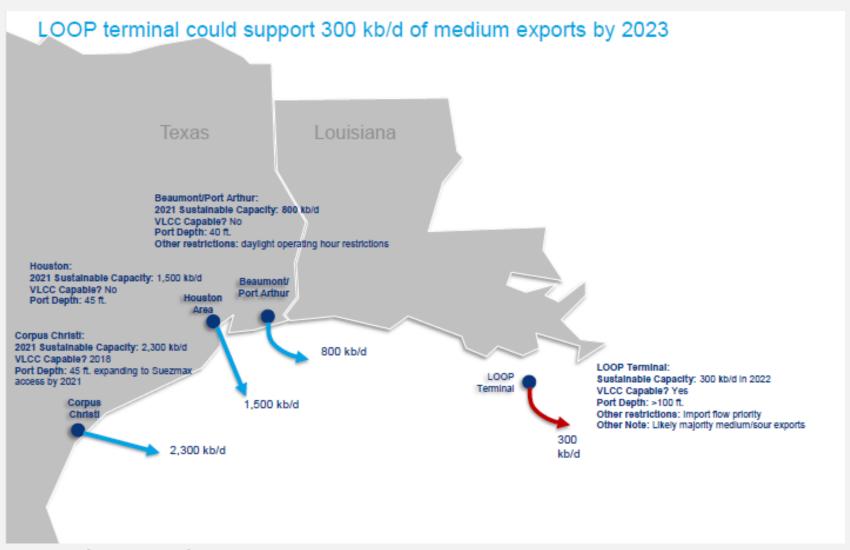

#### **Corpus Christi Outbound Crude**

Exports 2016-2018 (Barrels Per Day)

#### Corpus Christi Expected to have Highest % of Crude Exports

Source:

Wood Mackenzie – North American Crude Market Service

## Proposed Marine Terminal Investments in Corpus Christi Could Bring Total US Crude Export Capacity to 4.6 mmbd by 2021

Source:

Wood Mackenzie – North American Crude Market Service