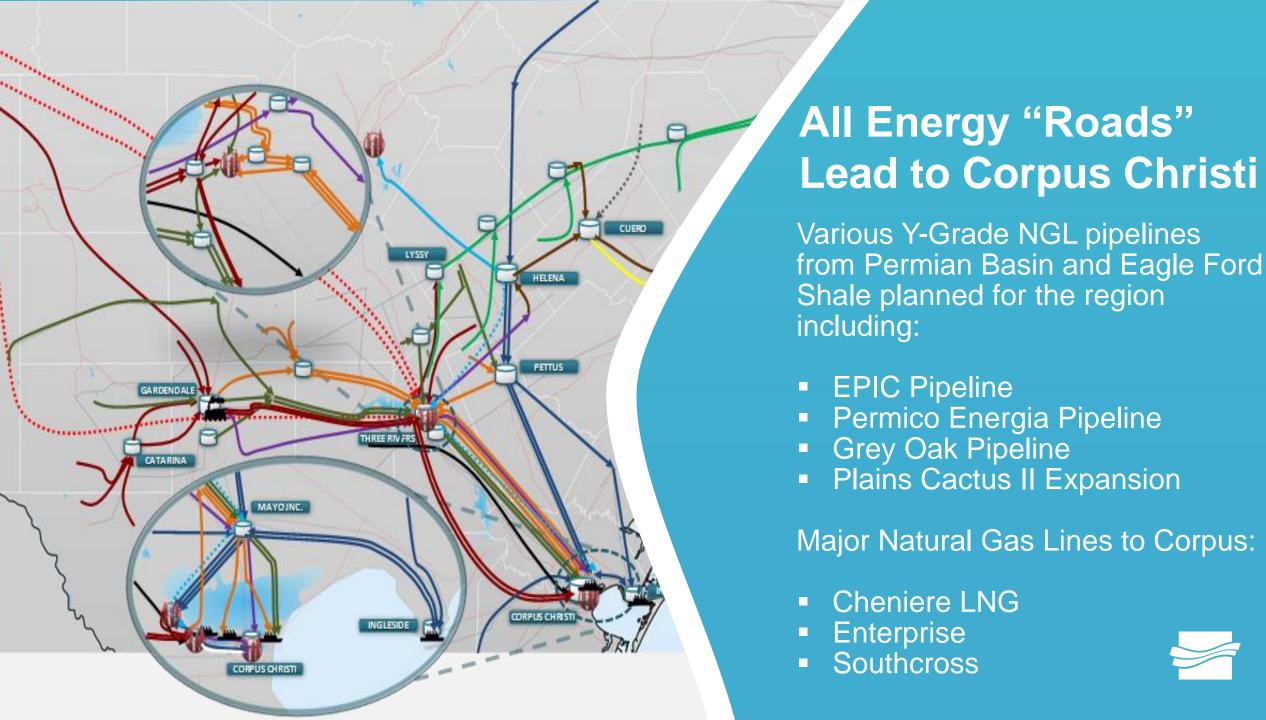

#### US Crude Oil & Natural Gas Production





#### PORT CORPUS CHRISTI

#### \$50 BILLION INDUSTRIAL INVESTMENTS \$10 BILLION FOREIGN DIRECT INVESTMENTS































































































### **Big Oil**

The Oil Market is bigger than all raw metal markets combined

Source: Infomine, BA, World Gold Council Jason Matthey, Cameco, Benchmark Mineral



The world's largest metal market by dollar value is gold.

The physical market is worth \$170 billion per year at today's spot price.

### **US Lower 48 Crude Production to Surpass 11mmbp - 2023**

Permian basin to account for nearly 50% of US onshore production by mid-2020s

US Lower 48 crude and condensate production

Source:



# Texas: Largest Energy Producer in U.S.

(in million barrels per day)

**U.S.** Onshore Production of Crude Oil



#### **US Crude & Condensate Export Forecast**

Reduced transport costs and higher netbacks for US crude producers make Europe the optimal market for the US to fill first

Destination