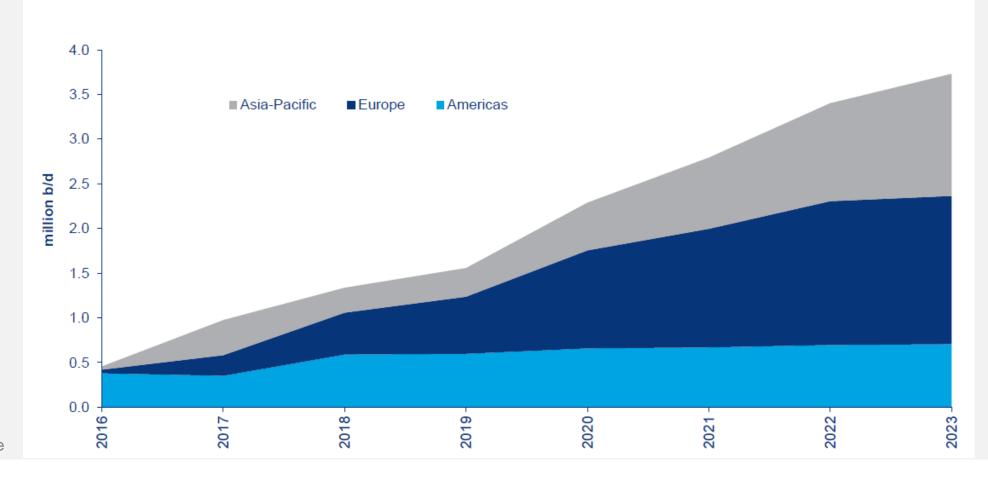

#### **US Crude & Condensate Export Forecast**

Reduced transport costs and higher netbacks for US crude producers make Europe the optimal market for the US to fill first

Destination of US light crude and condensate exports

Source: Wood Mackenzie