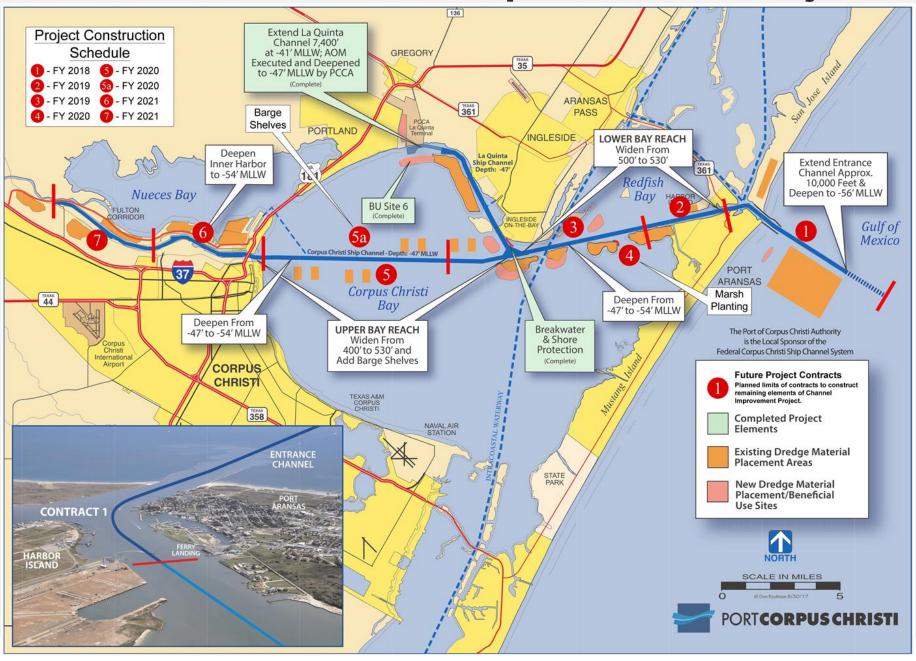

ergy Producer in U.S.

(in million barrels per day)

**U.S.** Onshore Production of Crude Oil



#### **US Crude & Condensate Export Forecast**

Reduced transport costs and higher netbacks for US crude producers make Europe the optimal market for the US to fill first

Destination of US light crude and condensate exports



Source: Wood Mackenzie

#### **Corpus Christi Outbound Crude**

Exports 2016-2018 (Barrels Per Day)



#### Corpus Christi Expected to have Highest % of Crude Exports



Source:

Wood Mackenzie – North American Crude Market Service

## Proposed Marine Terminal Investments in Corpus Christi Could Bring Total US Crude Export Capacity to 4.6 mmbd by 2021



Source:

Wood Mackenzie – North American Crude Market Service





### Implementation of Channel Improvement Project



#### Harbor Island – Future Deep Draft Crude Export Terminal



#### PORT CORPUS CHRISTI

#### PILLARS OF SUCCESS









PORT CORPUS CHRISTI EXPECTATIONS FROM INDUSTRY PARTNERS –
DELIVER WHAT YOU PROMISE

## PORT CORPUS CHRISTI STAY CONNECTED



Facebook

Facebook.com/PortCorpusChristi



Twitter

@POCCAport



Linkedin

PortCorpusChristi

PortofCC.com