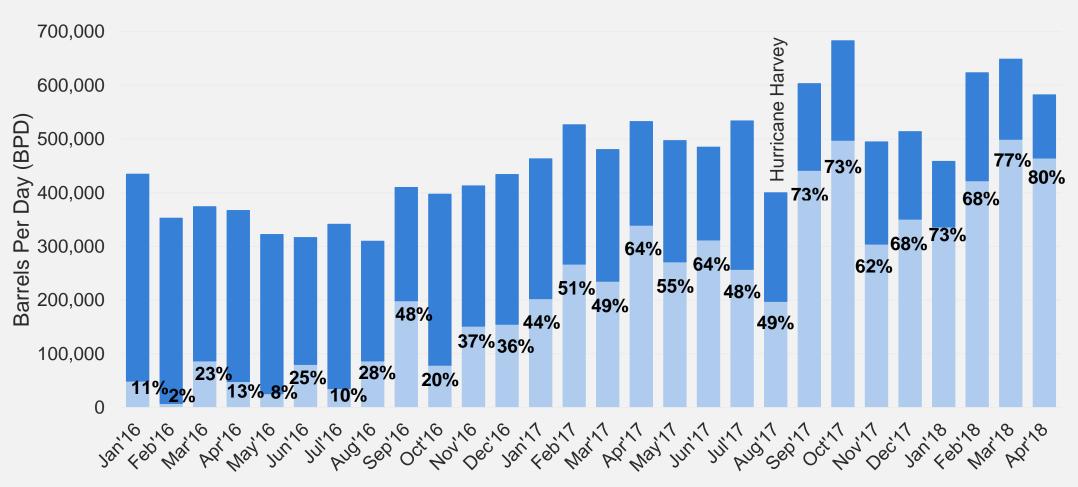

Benchmark Mineral



The world's largest metal market by dollar value is gold.

The physical market is worth \$170 billion per year at today's spot price.

### **US Lower 48 Crude Production to Surpass 11mmbp - 2023**

Permian basin to account for nearly 50% of US onshore production by mid-2020s

US Lower 48 crude and condensate production

Source:



# Texas: Largest Energy Producer in U.S.

(in million barrels per day)

**U.S.** Onshore Production of Crude Oil



#### **US Crude & Condensate Export Forecast**

Reduced transport costs and higher netbacks for US crude producers make Europe the optimal market for the US to fill first

Destination of US light crude and condensate exports



Source: Wood Mackenzie

#### **Corpus Christi Outbound Crude**

Exports 2016-2018 (Barrels Per Day)



#### Corpus Christi Expected to have Highest % of Crude Exports



Source:

Wood Mackenzie – North American Crude Market Service

## Proposed Marine Terminal Investments in Corpus Christi Could Bring Total US Crude Export Capacity to 4.6 mmbd by 2021



Source:

Wood Mackenzie – North American Crude Market Service





### Implementation of Channel Improvement Project



#### Harbor Island – Future Deep Draft Crude Export Terminal



#### PORT CORPUS CHRISTI

#### PILLARS OF SUCCESS









PORT CORPUS CHRISTI EXPECTATIONS FROM INDUSTRY PARTNERS –
DELIVER WHAT YOU PROMISE

## PORT CORPUS CHRISTI STAY CONNECTED



Facebook

Facebook.com/PortCorpusChristi



Twitter

@POCCAport



Linkedin

PortCorpusChristi

PortofCC.com