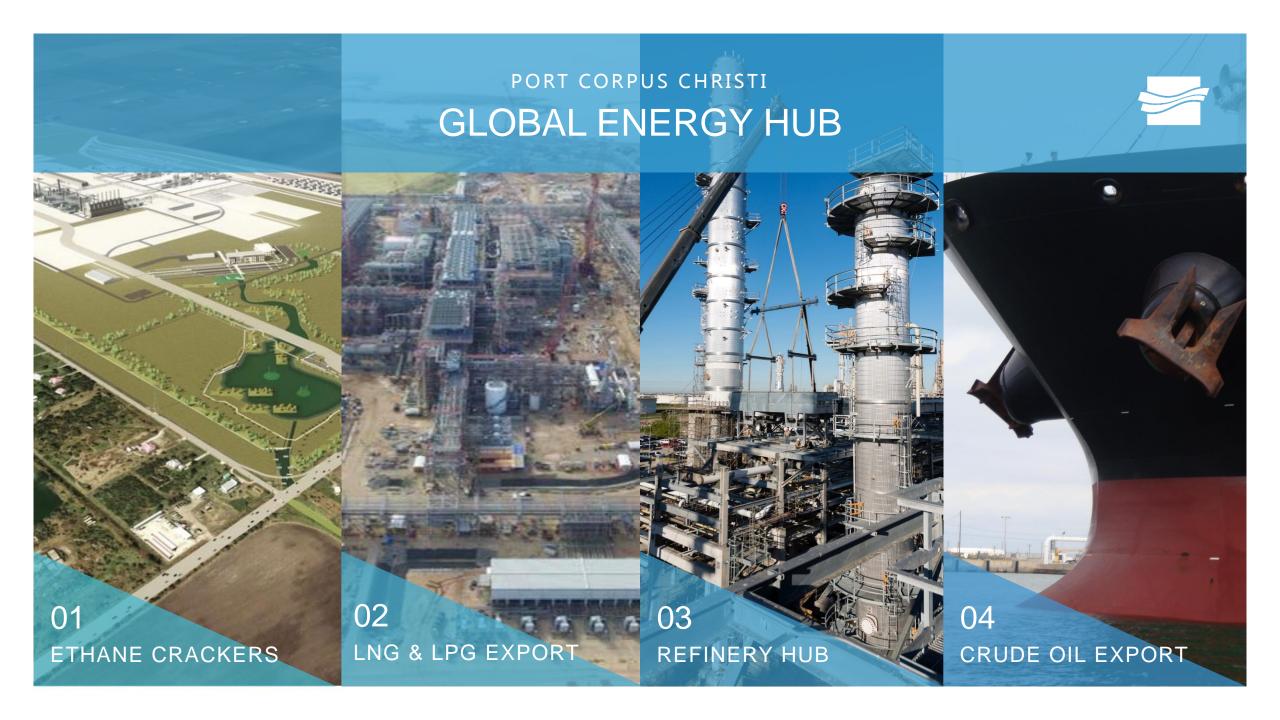

#### PORT CORPUS CHRISTI

#### \$50 BILLION INDUSTRIAL INVESTMENTS \$10 BILLION FOREIGN DIRECT INVESTMENTS