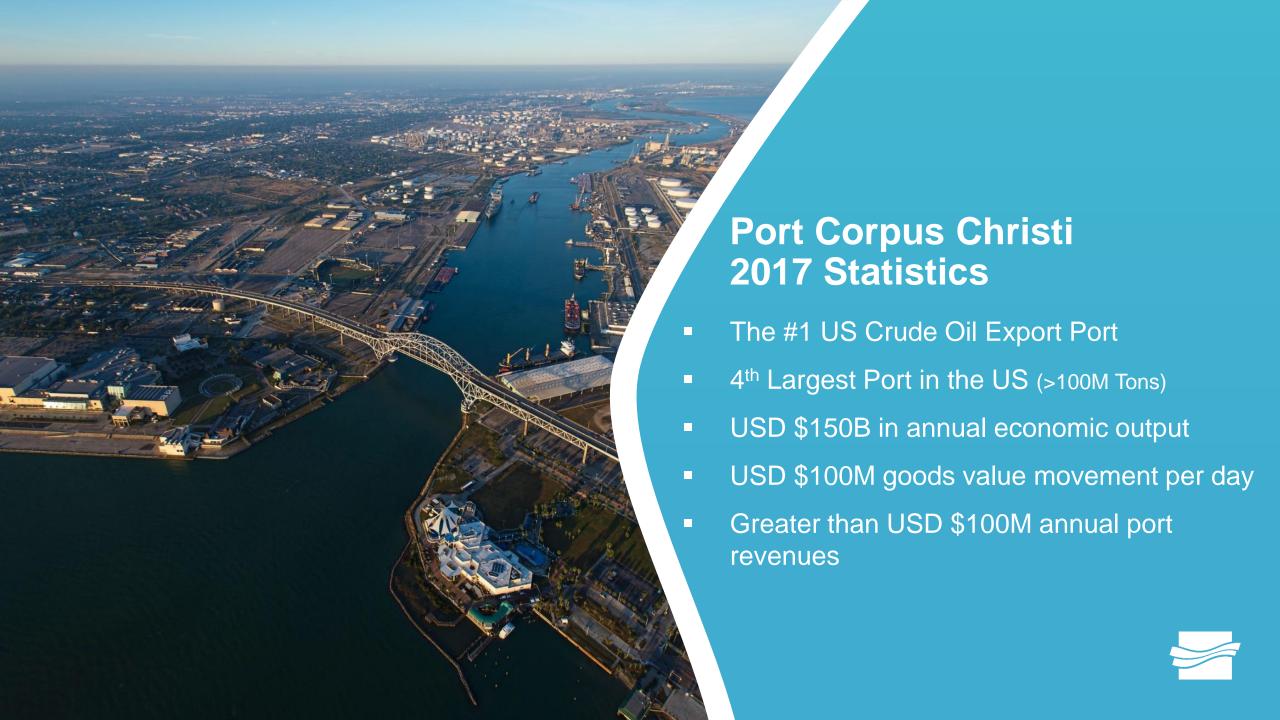

#### PORT CORPUS CHRISTI

#### \$50 BILLION INDUSTRIAL INVESTMENTS \$10 BILLION FOREIGN DIRECT INVESTMENTS