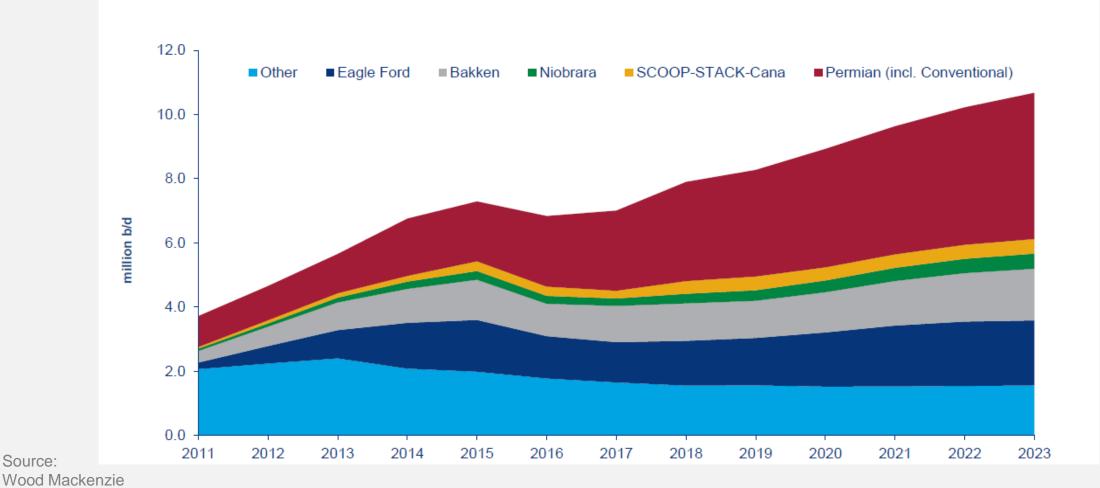

### **US Lower 48 Crude Production to Surpass 11mmbp - 2023**

Permian basin to account for nearly 50% of US onshore production by mid-2020s

US Lower 48 crude and condensate production

Source:

# Texas: Largest Energy Producer in U.S.

(in million barrels per day)

**U.S.** Onshore Production of Crude Oil