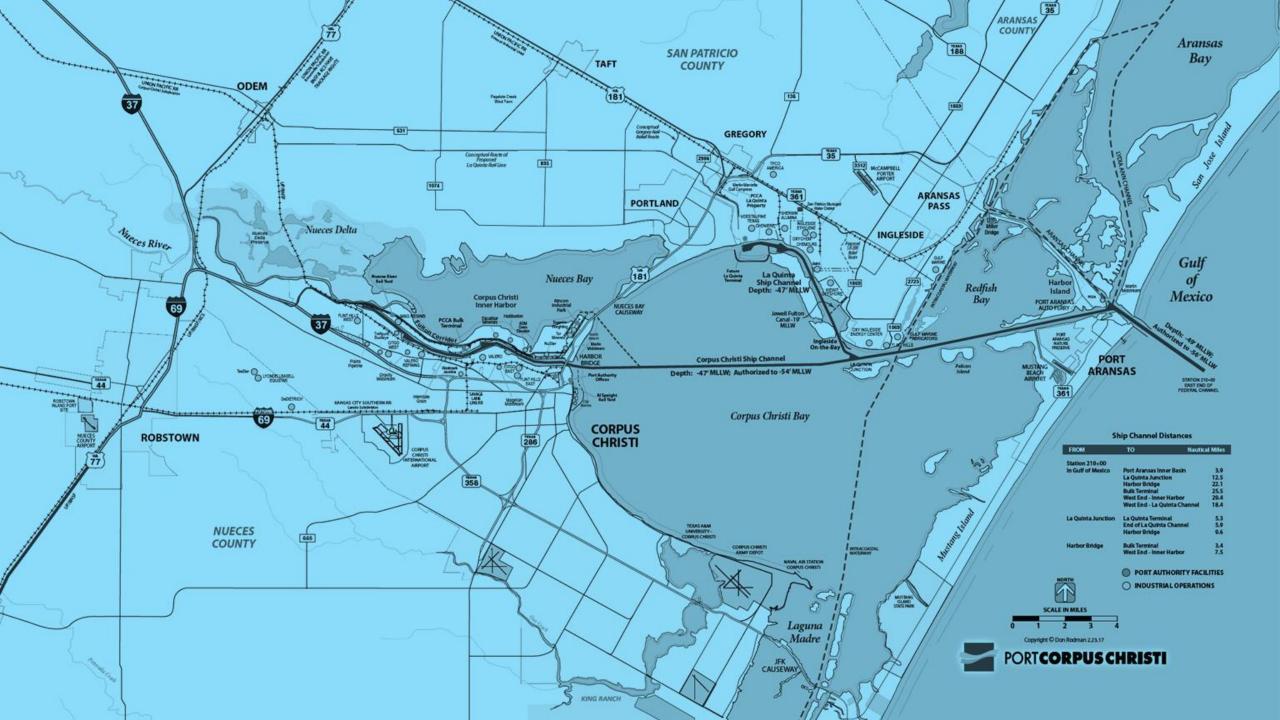

#### PORT CORPUS CHRISTI

#### Harbor Island – Future Deep Draft Crude Export Terminal