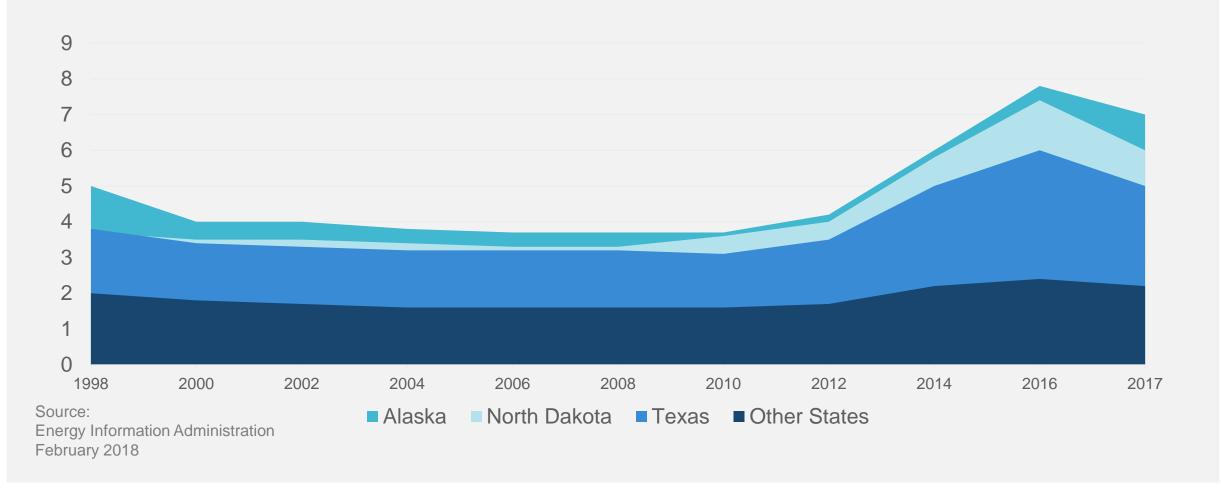

# Texas: Largest Energy Producer in U.S.

(in million barrels per day)

**U.S.** Onshore Production of Crude Oil