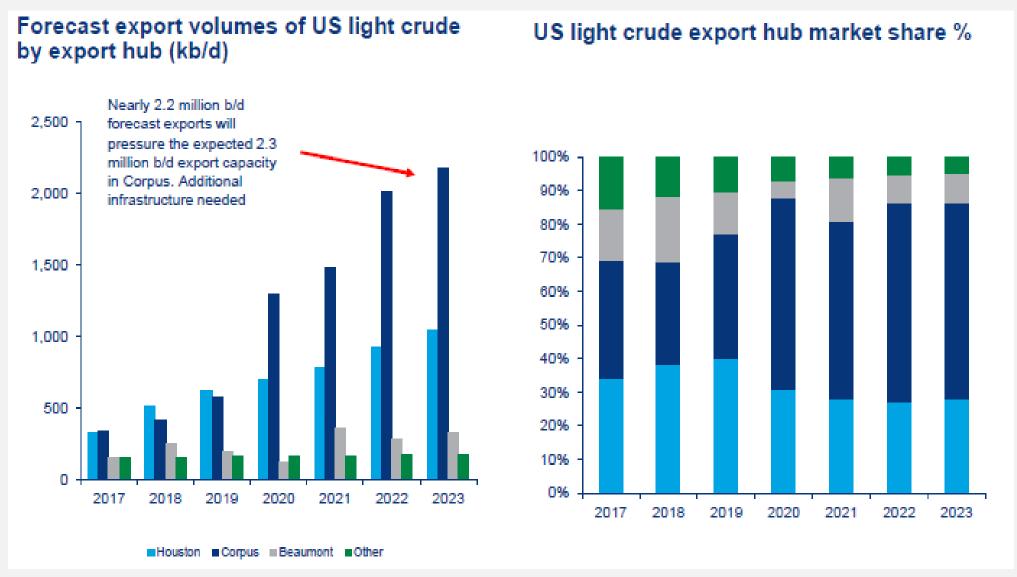

#### Corpus Christi Expected to have Highest % of Crude Exports

Source:

Wood Mackenzie – North American Crude Market Service