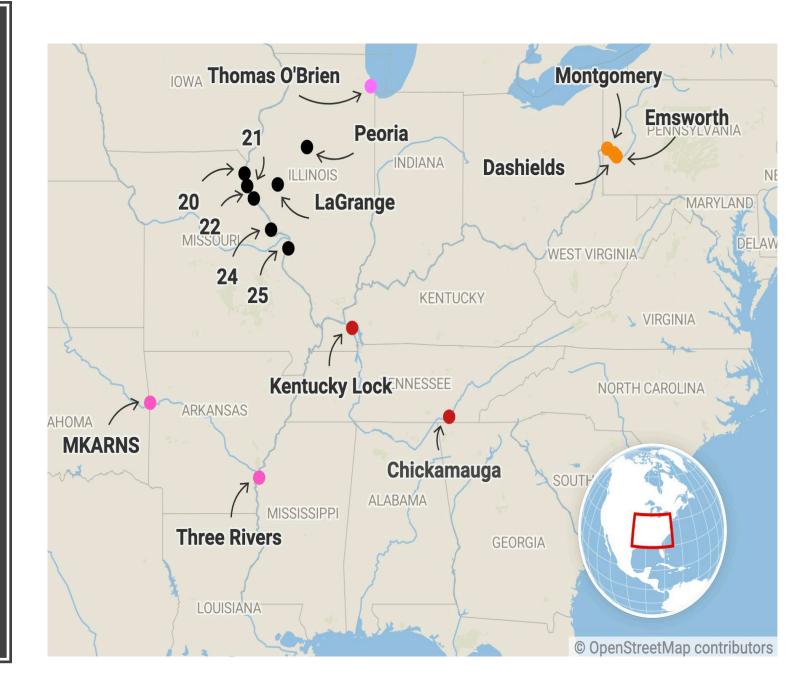

# Capital Investment Strategy Project Locations

## Potential Projects that Could be Funded

| TIER | PROJECT TITLE                              | LOCATION       | STATE | FULLY FUNDED<br>COST (\$K) |
|------|--------------------------------------------|----------------|-------|----------------------------|
|      | UMR-IWW SYSTEM NESP                        | L&D 25         | MO/IL | \$626,024                  |
| Α    | THREE RIVERS                               | MKARNS         | AR    | \$201,652                  |
|      | UPPER OHIO NAVIGATION                      | MONTGOMERY L&D | PA    | \$677,570                  |
|      | UMR-IWW SYSTEM NESP                        | LAGRANGE L&D   | IL    | \$507,433                  |
| В    | UMR-IWW SYTEM NESP                         | L&D 24         | MO/IL | \$686,083                  |
|      | MKARNS 12 FT. CHANNEL                      | MKARNS         | OK/AR | \$234,428                  |
|      | UPPER OHIO NAVIGATION                      | EMSWORTH L&D   | PA    | \$463,180                  |
|      | UMR-IWW SYSTEM NESP                        | L&D 22         | MO/IL | \$578,532                  |
| С    | UMR-IWW SYTEM NESP                         | L&D 21         | IL    | \$749,869                  |
|      | UPPER OHIO NAVIGATION                      | DASHIELDS L&D  | PA    | \$454,738                  |
|      | UMR-IWW SYTEM NESP                         | PEORIA L&D     | мо    | \$547,838                  |
|      | UMR-IWW SYSTEM NESP                        | L&D 20         | МО    | \$496,502                  |
| D    | THOMAS O'BRIEN L&D MAJOR<br>REHABILITATION | IWW            | IL    | \$53,000                   |