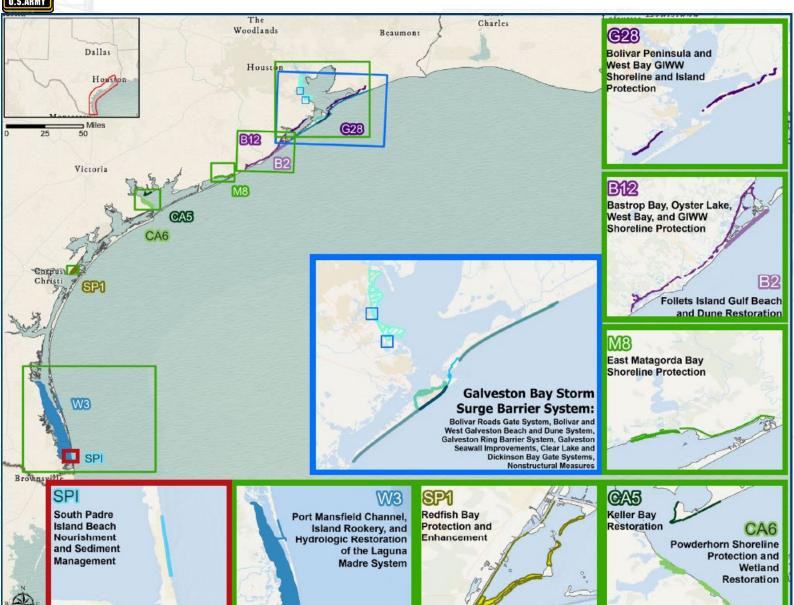

## **COASTAL TEXAS**

- Coastal storm risk management & ecosystem restoration projects
- Working as a system
- Reduce the risk of coastal storm surge damages & restore degraded coastal ecosystems