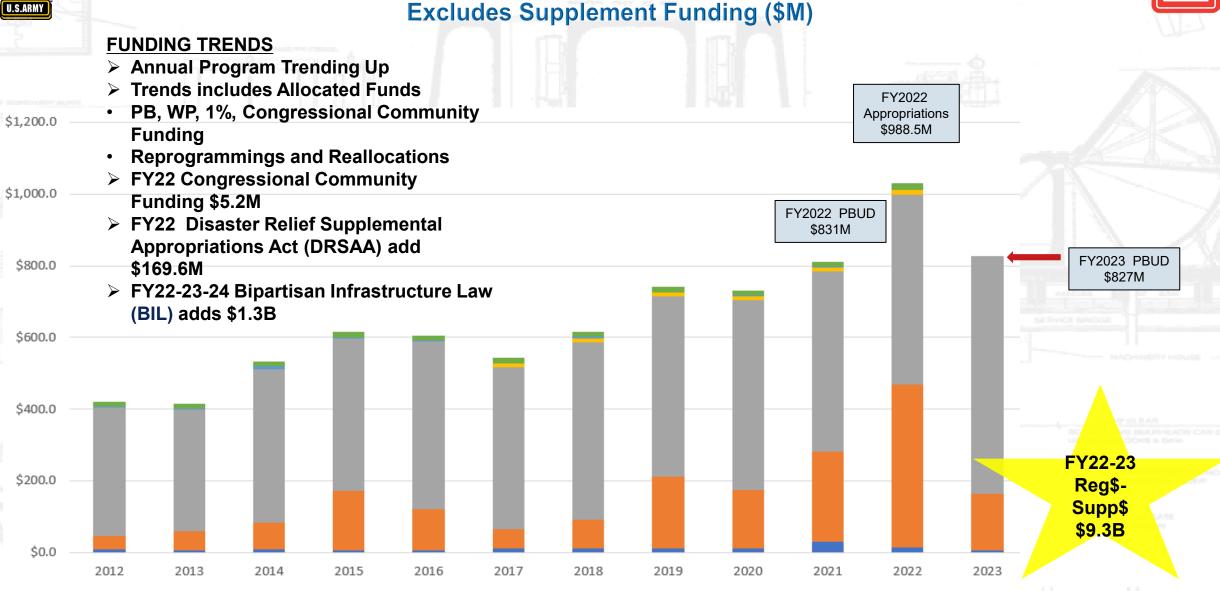

# **SWD INVESTMENT TRENDS**

## **Excludes Supplement Funding (\$M)**

■ CON ■ OM ■ GE ■ FCCE ■ REG